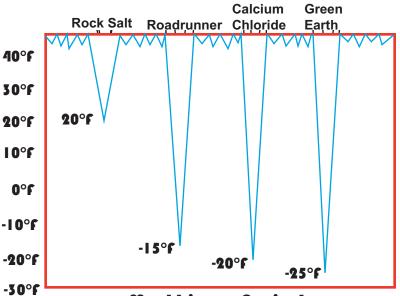

## #482 Half Ås Nuch Green Earth Ice Nelt

Melting Point,

twice

the \$\$

- Use half as much when compared to calcium chloride and rock salt
- Safer on roads, vegetation, and sidewalks than rock salt
- Quickly penetrates and dissolves snow and ice
- Green color helps to make spreading material easily visible
- Non-staining to concrete, asphalt, and shoes when used properly
- ~ Increased corrosion protection to equipment and reduced environmental impact
- Works down to -25°F
- Apply only about 5-7 lbs. per 1000 square feet